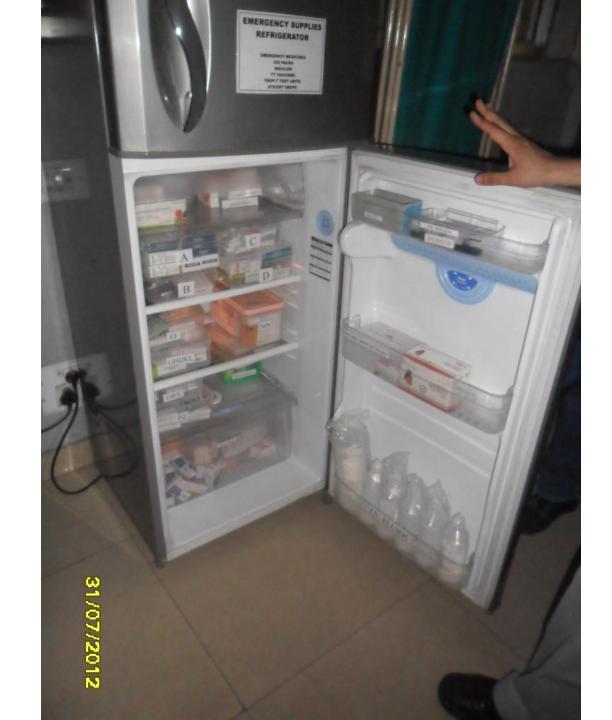

S.S.FURE

VENTI MASK AIR WAY VACE MASK EXTENSION PIPE

EMERGENCY ADDRESS ACCESS &

WILL-ME-III VILL

01

N

.

0.