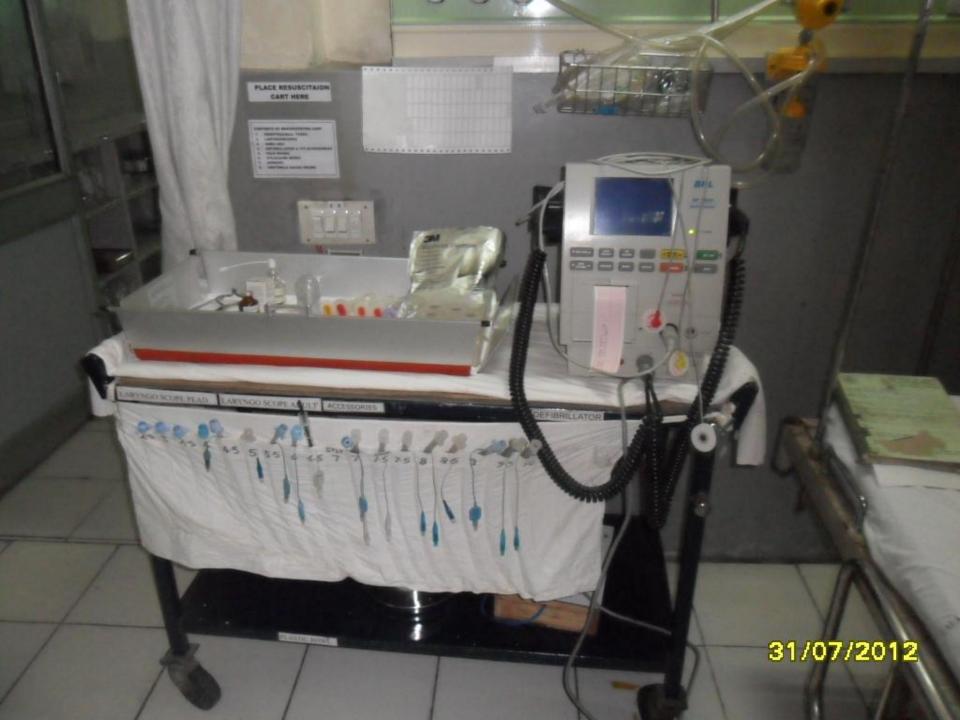

S.S.FURE

VENTI MASK AIR WAY VACE MASK EXTENSION PIPE

EMERGENCY ADDRESS ACCESS &

WILL-ME-III VILL

01

N

.

0.