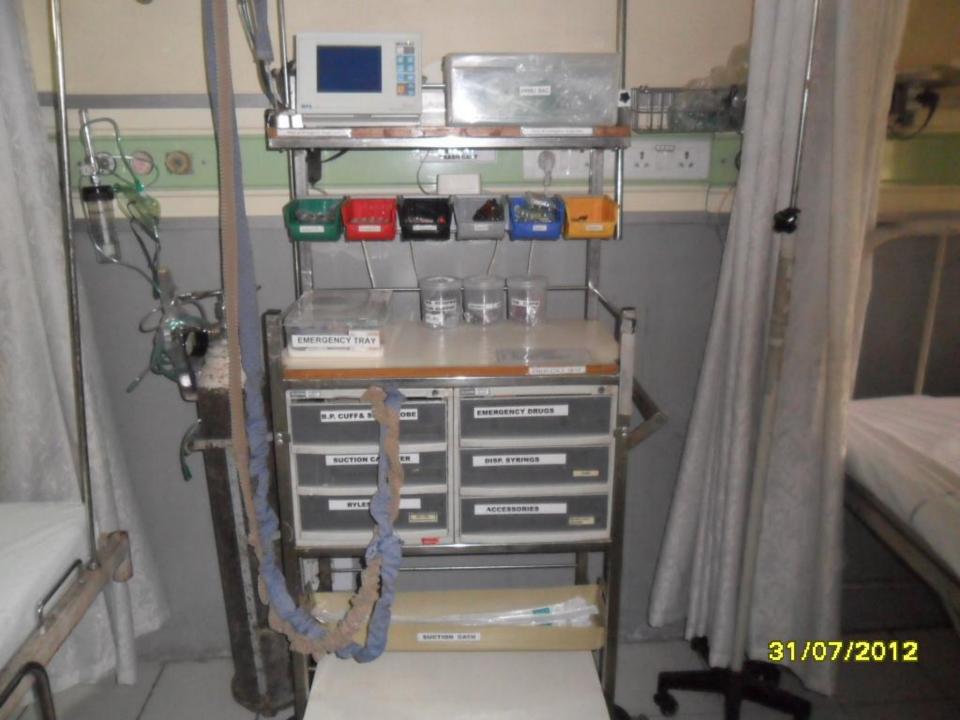

Î

TRADUC CARE

IN CANNULA

AINOTE

CAP SHARE

STRINGER

MATER

And Address

S.S.FURE

VENTI MASK AIR WAY VACE MASK EXTENSION PIPE

EMERGENCY ADDRESS ACCESS &

WILL-ME-III VILL

01

N

.

0.