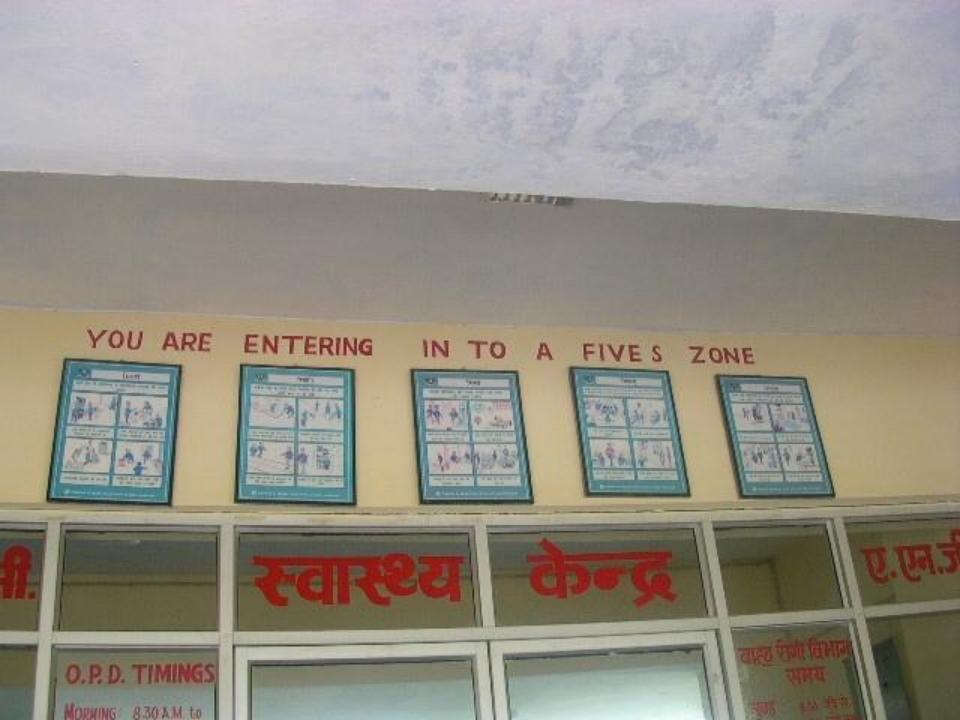

## Photo Album

by dasvkb









## **Medical Center**



## Material Testing Lab







9 12:09PM











A.



IABCO INSTRUMENTS, S419, SAHARA TRADE CENTRE, FAIZABAD ROAD, INDIRA NAGAR, LUCKNOW-226016 TELE: 0522-2341917, MOB - 9415403051 MANUFACTURER OF BIO-MEDICAL WASTE INSTRUMENTS











































9 12:09PM















## And and a second second

| (MA)         | DESCRIPTION                          |
|--------------|--------------------------------------|
|              |                                      |
| 2 have       | in Human Acad Solar                  |
| 2 parts      | and her friday stills                |
| A loran      | (Lunie mag derived)                  |
| 2 June       | http://www.enternert                 |
| 10000        | the laster ( had the set of a set