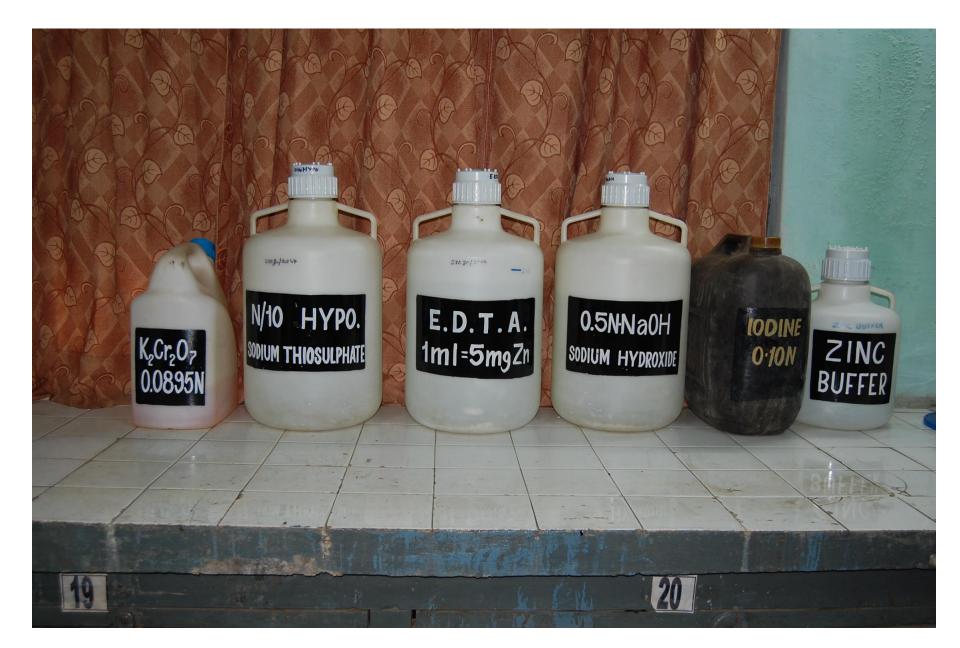

## Material Testing Lab

9 12:09PM

A.

IABCO INSTRUMENTS, S419, SAHARA TRADE CENTRE, FAIZABAD ROAD, INDIRA NAGAR, LUCKNOW-226016 TELE: 0522-2341917, MOB - 9415403051 MANUFACTURER OF BIO-MEDICAL WASTE INSTRUMENTS