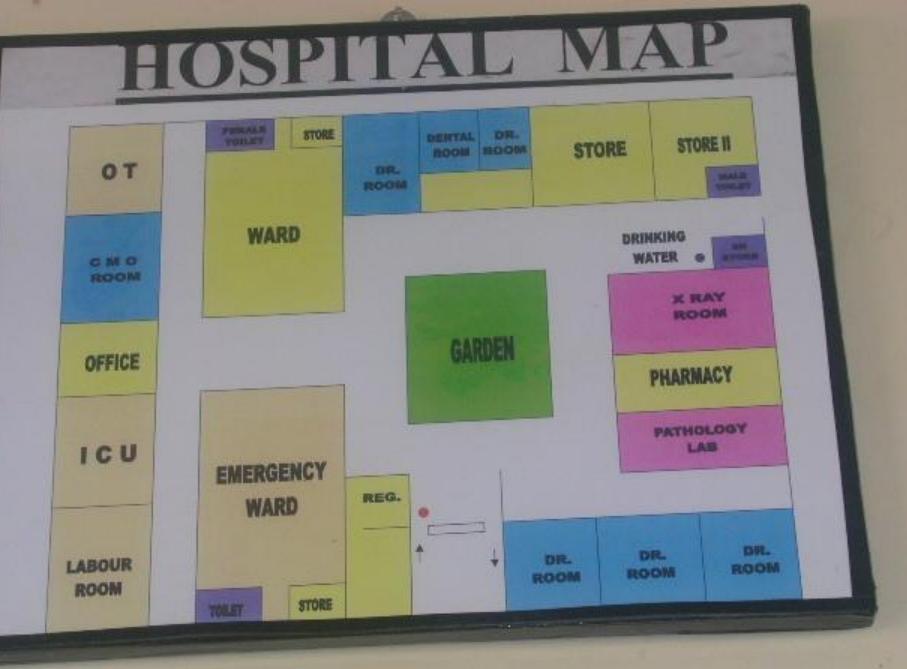

## Photo Album

by dasvkb









## **Medical Center**



## Material Testing Lab







9 12:09PM











A.



IABCO INSTRUMENTS, S419, SAHARA TRADE CENTRE, FAIZABAD ROAD, INDIRA NAGAR, LUCKNOW-226016 TELE: 0522-2341917, MOB - 9415403051 MANUFACTURER OF BIO-MEDICAL WASTE INSTRUMENTS











































9 12:09PM















## And and a second second

| (MA)         | DESCRIPTION                          |
|--------------|--------------------------------------|
|              |                                      |
| 2 have       | in Human Acad Solar                  |
| 2 parts      | and her friday stills                |
| A loran      | (Lunie mag derived)                  |
| 2 June       | http://www.enternert                 |
| 10000        | the laster ( had the set of a set of |
| to be served | Ser have (second share of            |





## 31/07/2012