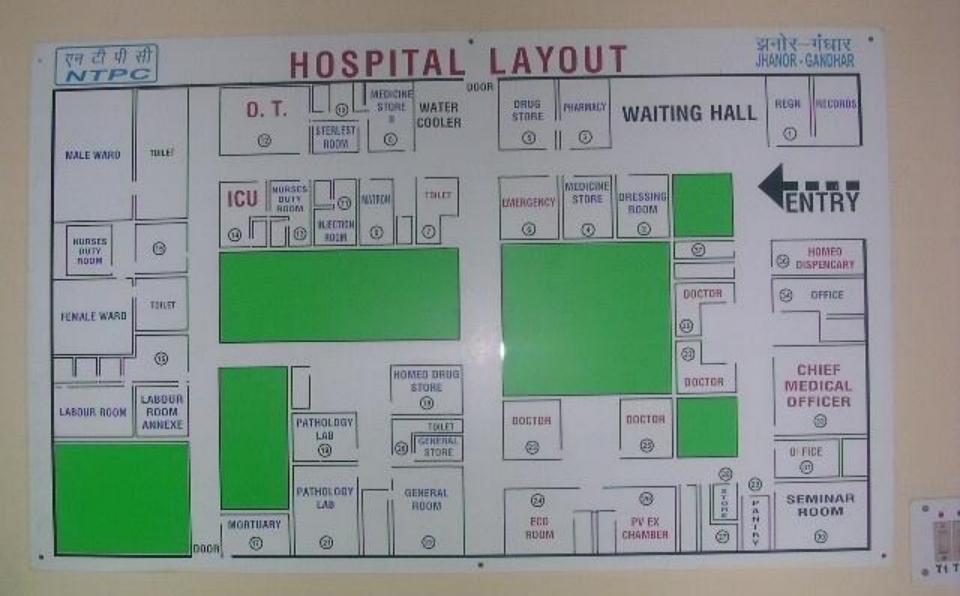

## Photo Album

by dasvkb









## **Medical Center**



## Material Testing Lab







9 12:09PM











A.



IABCO INSTRUMENTS, S419, SAHARA TRADE CENTRE, FAIZABAD ROAD, INDIRA NAGAR, LUCKNOW-226016 TELE: 0522-2341917, MOB - 9415403051 MANUFACTURER OF BIO-MEDICAL WASTE INSTRUMENTS











































9 12:09PM















## And and a second second

| (MA)         | DESCRIPTION                          |
|--------------|--------------------------------------|
|              |                                      |
| 2 have       | in Human Acad Solar                  |
| 2 parts      | and her friday stills                |
| A loran      | (Lunie mag derived)                  |
| 2 June       | http://www.enternert                 |
| 10000        | the laster ( had the set of a set of |
| to be served | Ser have (second share of