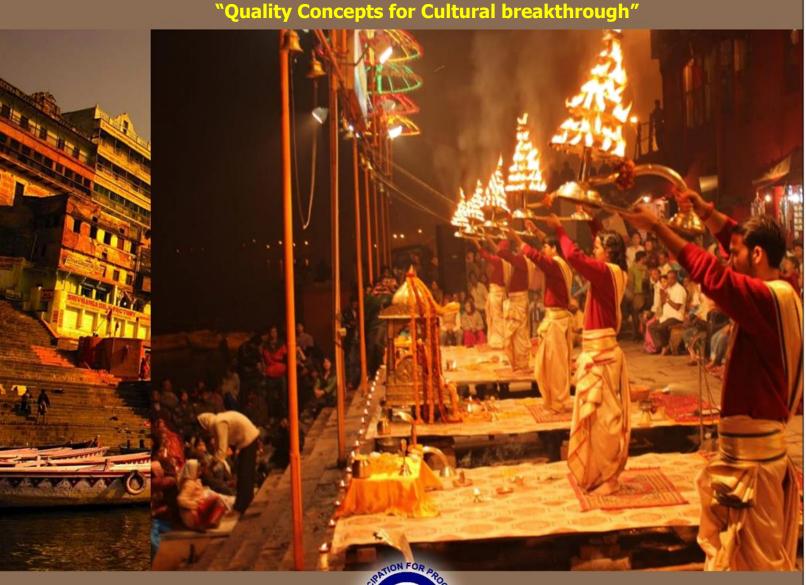

It will be an unique opportunity for all of us to share our experience & learn. This convention will dedicated to "Quality Concepts for Cultural Breakthrough". Eminent personalities will participate in the convention at the holy city of Varanasi.

QCFI Varanasi Chapter Convention is indeed an opportunity which God has bestowed upon all the participants to get the blessing of Lord Shiva. Atithi Devo Bhava' (Guest is our God) has always been a way of life at Varanasi and continuing with this ages—old tradition, we invite you to attend the convention in this holy city. Please make yourself ready for an academic feast with the enjoyment of 'Banarasi Masti', 'Banarasi Pan' and 'Banarasi Ghats' of the river Ganga, Subahe Banaras, Unique Ganga Arti and Baba Vishwanath temple, Budda's monument at Sarnath, Sankat Mochan temple& other historical temples & monuments (like Kashiraj forte, Ram Nagar & Chunar Forte) for your sweet memory.

## **Cultural Heritage of Varanasi**

**Subahe Banaras** 

Dashashwamedh Ghat - Ganga Arti

Assi ghat Varanasi

Sarnath- Where Buddha Gave His First Sermons

Samprnanad Sanskrit University

Kashiraj Forte, Ram Nagar, Varanasi